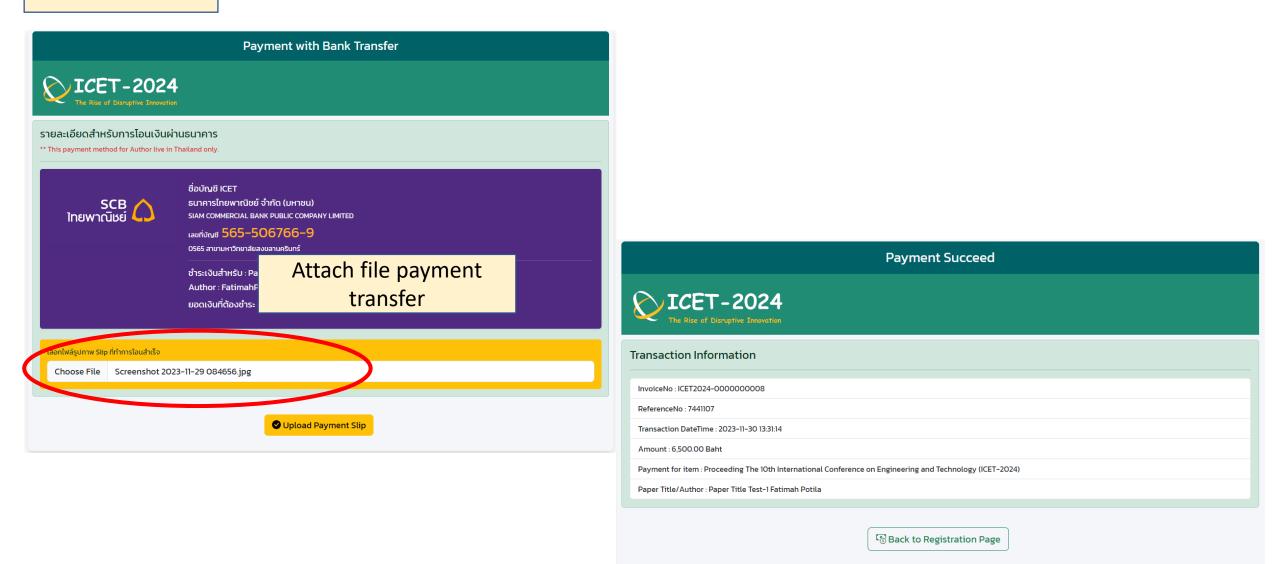

| Payment Completed                                                                                  |
|----------------------------------------------------------------------------------------------------|
| ICET-2024<br>The Rise of Disruptive Innovation                                                     |
| Payment and Registraion Completed.                                                                 |
| Payment for Proceeding The 10th International Conference on Engineering and Technology (ICET-2024) |
| InvoiceNo : ICET2024-000000008                                                                     |
| TransactionRef : 8264499                                                                           |
| ReferenceNo : 7441107                                                                              |
| Paper Title : Paper Title Test-1                                                                   |
| Author : Fatimah Potila                                                                            |
| Amount : 6,500 Baht.                                                                               |
| Payment Method : visa_credit                                                                       |
| Payment Date/Time : 2023-11-30 13:31:14                                                            |
|                                                                                                    |

### For Bank Transfer