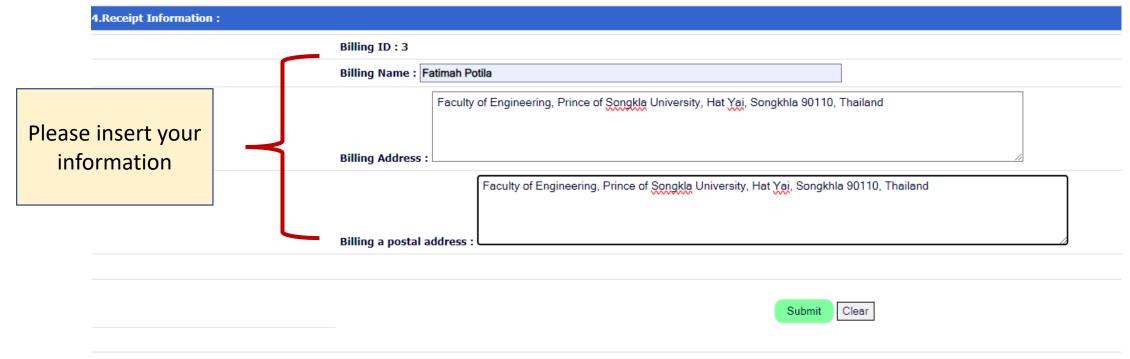

#### Registration (Participant / Non-speaker)

Registrations (Speaker/Presenter)

| Author Details                                                                               | Registration Information                                                                                                                                                                                                                                                                                       | Transfered payment's bill                                                                                 | Registration<br>Status |
|----------------------------------------------------------------------------------------------|----------------------------------------------------------------------------------------------------------------------------------------------------------------------------------------------------------------------------------------------------------------------------------------------------------------|-----------------------------------------------------------------------------------------------------------|------------------------|
| Mrs.Fatimah Potila ( Prince of Songkla University Prince of Songkla<br>University.Thailand ) | Billing ID: 1         Billing Name : Fatimah Potila         Billing Address : Faculty of Engineering, Prince of Songkla University, Hatyai Campus Hatyai, Songkhla         90110         Billing a a postal address : 90110         Student Card :         Date Regis:2023-11-30 13:13:36         View Details | Grand total pay : 6000.00<br>date pay : 2023-11-30<br>date upload: 2023-11-30<br>06:22:01<br>View Details | Completed              |