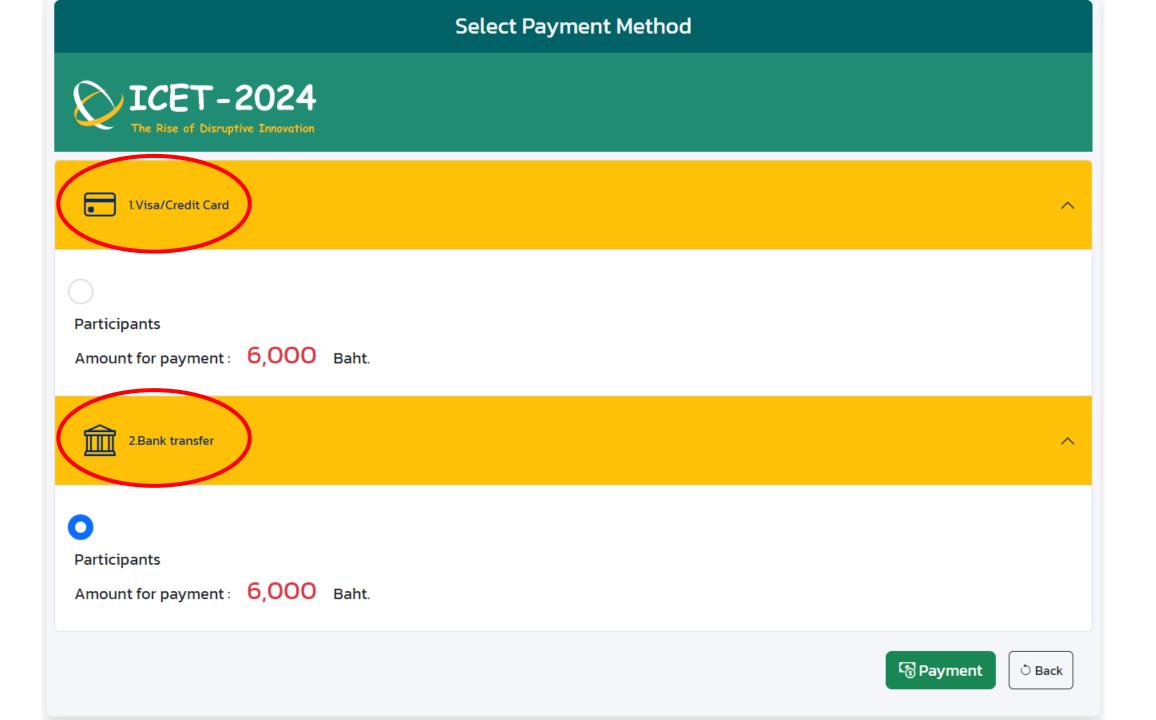

\* Please fill in form.

|                                                                                                  | For Participant |                                                                                                   |  |  |
|--------------------------------------------------------------------------------------------------|-----------------|---------------------------------------------------------------------------------------------------|--|--|
| ICET -                                                                                           |                 | onfirmation                                                                                       |  |  |
| Author information Author Name: (Mrs.Fatimah Potila) © University : Prince of Songkla University |                 | Select for payment  * Early Bird before 16/12/2023 / Normal 16/12/2023-25/01/2024  1.Participants |  |  |
| ରେ Email : fatimah.h@psu.ac.th                                                                   |                 | Early Bird<br>6,000 Baht<br>Normal                                                                |  |  |
|                                                                                                  |                 | 7,500 Baht<br>♥ Next Step                                                                         |  |  |

|        | ICET-2024                                         |                                                                                                             |
|--------|---------------------------------------------------|-------------------------------------------------------------------------------------------------------------|
|        | Paper information Paper Title: Paper Title Test-1 | Select for payment<br>* Early Bird before %/12/2023 / Normal %/12/2023-25/01/2024                           |
|        | Author Name: (Mrs.Fatimah Potila)                 | IResearch Article Journal of Advanced Research in Fluid Mechanics and Thermal Science Early Bird Early Bird |
|        | Eiji Email : fatimah häpsu a.c.th                 | 14,000 Baht                                                                                                 |
|        |                                                   | Normal<br>15,500 Geht                                                                                       |
|        |                                                   | 2 Research Article                                                                                          |
|        |                                                   | Early Bird<br>14,000 Babt                                                                                   |
|        |                                                   | Normal<br>15,500 saint                                                                                      |
|        |                                                   | 3.Research Article<br>Journal of Advanced Research in Applied Sciences and Engineering                      |
|        |                                                   | Technology<br>Emity Effet<br>14,000 Easte                                                                   |
|        |                                                   | Normal<br>15,500 Baht                                                                                       |
| For Pr | esenter                                           | 4 Research Article Songblanskarin Journal of Science and Technology (5.57)  Eatry Und                       |
|        |                                                   | 14,000 Baht                                                                                                 |
|        |                                                   | Norman<br>15,500 Bant                                                                                       |
|        |                                                   | 5.Proceeding The 10th International Conference on Engineering and Technology IDCET- 2020                    |
|        |                                                   | Early Bird<br>6,500 Eaht                                                                                    |
|        |                                                   | Normst<br>7,500 Baht                                                                                        |
|        |                                                   | 6.Online meeting (Research Article)                                                                         |
|        |                                                   | Early Bird<br>12,500 Baht                                                                                   |
|        |                                                   | Normal<br>14,000 Babt                                                                                       |
|        |                                                   | 7.Online meeting (Proceeding/Abstact Only)                                                                  |
|        |                                                   | Early Brd<br>5,500 Baht                                                                                     |
|        |                                                   | Normal                                                                                                      |